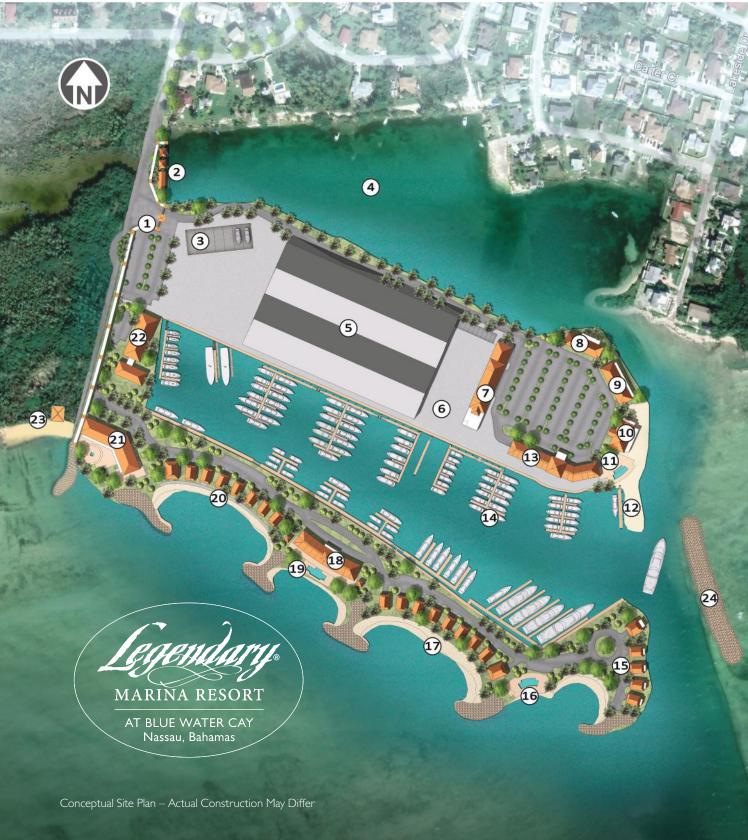

|    | MASTER PLAN LEGEND                                                | and a   |
|----|-------------------------------------------------------------------|---------|
| 1  | Entry Gate/Guard House                                            |         |
| 2  | Mixed Use/Staff Housing                                           |         |
| 3  | Maintenance Garage                                                |         |
| 4  | Yamacraw Lake                                                     | and the |
| 5  | Boat Storage Building                                             | t       |
| 6  | Forklift Launch Area                                              |         |
| 7  | Administration Building<br>with Immigration/Customs<br>and Retail |         |
| 8  | Work Force Housing                                                |         |
| 9  | Mixed Use/Retail                                                  |         |
| 10 | Restaurant                                                        |         |
| 11 | Pool                                                              |         |
| 12 | Lighthouse                                                        |         |
| 13 | Hotel                                                             |         |
| 14 | Fuel Docks                                                        |         |
| 15 | Luxury Cottages                                                   |         |
| 16 | Pool                                                              |         |
| 17 | Beachfront Cottages A                                             |         |
| 18 | Short/Mid-Term Lease                                              |         |
| 19 | Pool                                                              |         |
| 20 | Beachfront Cottages B                                             |         |
| 21 | Condominiums                                                      |         |
| 22 | Mixed Use/Retail                                                  |         |
| 23 | Public Beach with Access                                          |         |
| 24 | Breakwater for Harbor<br>Protection                               |         |